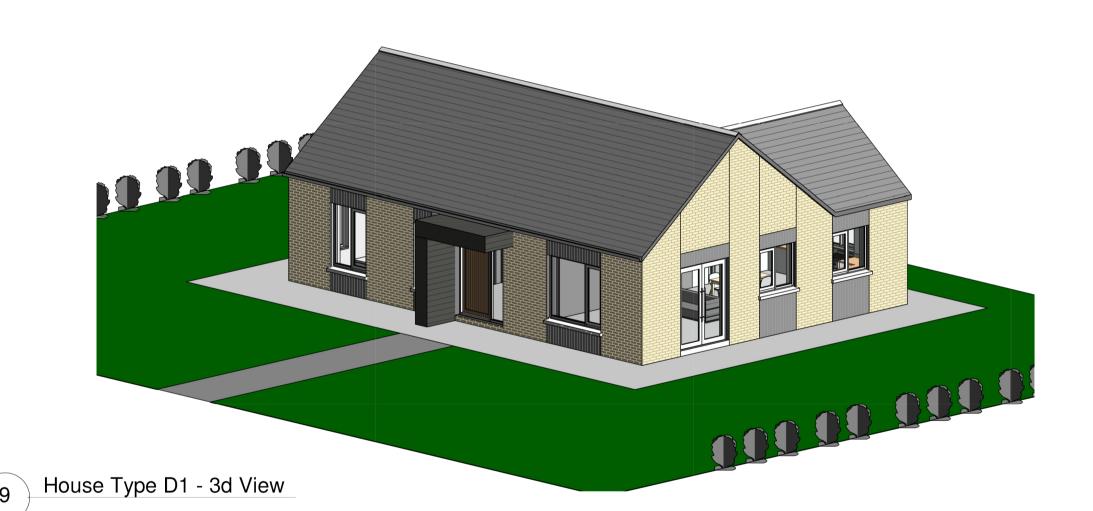

House Type D1 - Ground Floor Plan

House Type D1- Side Elevation

6 House Type D1 - Side Elevation 2

Section C

2 BEDROOM / 4 PERSON FLOOR AREA 91.5 m2 / 984.8 Sqft

Phouse Type D1 -Front Elevation

|          | Dwelling Type  | Gross Floor Area | Minimum Main<br>Living room | Aggregate living area | Aggregate bedroom area of | Storage |
|----------|----------------|------------------|-----------------------------|-----------------------|---------------------------|---------|
| Target   | 2 Bed 4P house | 70               | 13                          | 30                    | 25                        | 4       |
| Proposed | 2 Bed 4P house | 91.5             | 18                          | 41.8                  | 25                        | 4.1     |