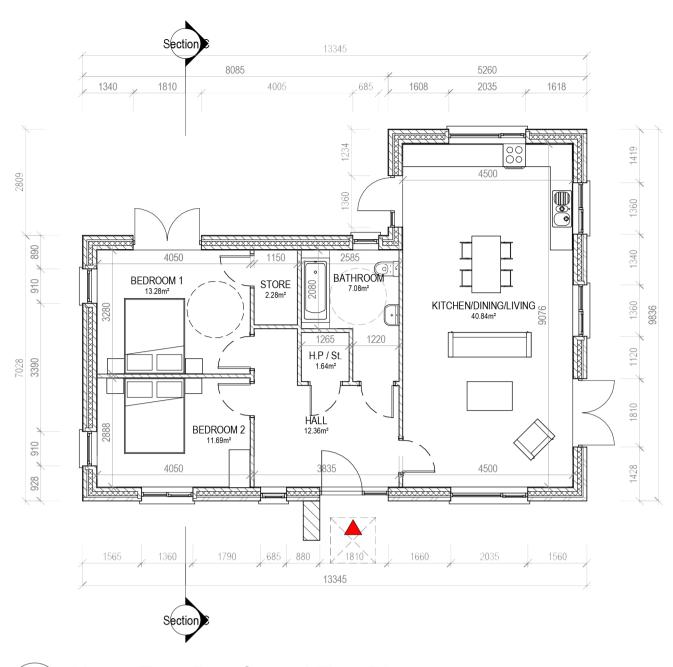

House Type D1 - Ground Floor Plan

House Type D1- Side Elevation

6 House Type D1 - Side Elevation 2

Section C

2 BEDROOM / 4 PERSON FLOOR AREA 91.5 m2 / 984.8 Sqft

Phouse Type D1 -Front Elevation

|          | Dwelling Type  | Gross Floor Area | Minimum Main<br>Living room | Aggregate living area | Aggregate bedroom area of | Storage |
|----------|----------------|------------------|-----------------------------|-----------------------|---------------------------|---------|
| Target   | 2 Bed 4P house | 70               | 13                          | 30                    | 25                        | 4       |
| Proposed | 2 Bed 4P house | 91.5             | 18                          | 41.8                  | 25                        | 4.1     |

PLEASE NOTE: Minimium unobstructed living room width 3.6m.

Levels shown on architectural block plans relate to local Ground Floor Level and do not relate to Ordnance Datum.

180002-2000 Roads Layout / 180002-2001 Roads Layout Sheet 1 / 180002-2002 Roads Layout Sheet 2 REV NR ISSUED REV. DESCRIPTION REV. DATE