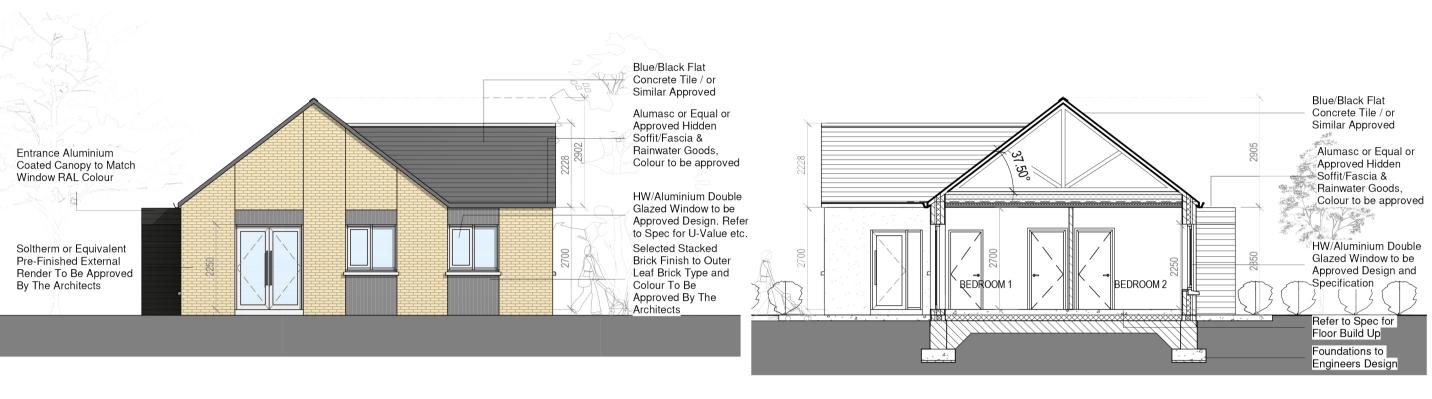

House Type D1 - Ground Floor Plan

House Type D1- Side Elevation

6 House Type D1 - Side Elevation 2

Section C

2 BEDROOM / 4 PERSON FLOOR AREA 91.5 m2 / 984.8 Sqft

Phouse Type D1 -Front Elevation

|          | Dwelling Type  | Gross Floor Area | Minimum Main<br>Living room | Aggregate living area | Aggregate bedroom area of | Storage |
|----------|----------------|------------------|-----------------------------|-----------------------|---------------------------|---------|
| Target   | 2 Bed 4P house | 70               | 13                          | 30                    | 25                        | 4       |
| Proposed | 2 Bed 4P house | 91.5             | 18                          | 41.8                  | 25                        | 4.1     |