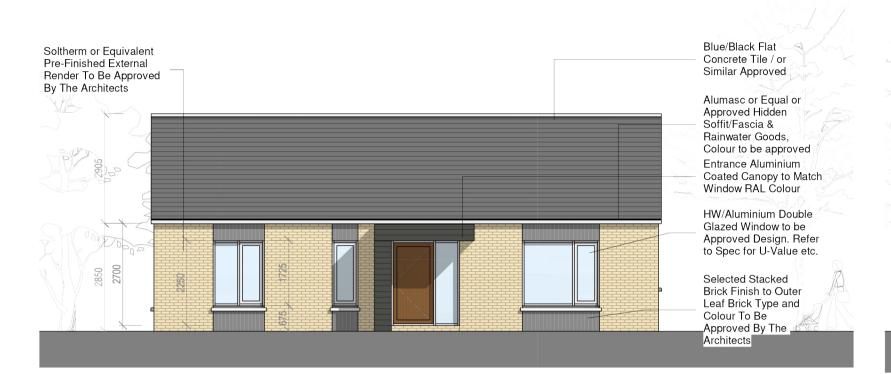

House Type D1 - Ground Floor Plan

House Type D1- Side Elevation

6 House Type D1 - Side Elevation 2

Section C

2 BEDROOM / 4 PERSON FLOOR AREA 91.5 m2 / 984.8 Sqft

Phouse Type D1 -Front Elevation

|          | Dwelling Type  | Gross Floor Area | Minimum Main<br>Living room | Aggregate living area | Aggregate bedroom area of | Storage |
|----------|----------------|------------------|-----------------------------|-----------------------|---------------------------|---------|
| Target   | 2 Bed 4P house | 70               | 13                          | 30                    | 25                        | 4       |
| Proposed | 2 Bed 4P house | 91.5             | 18                          | 41.8                  | 25                        | 4.1     |