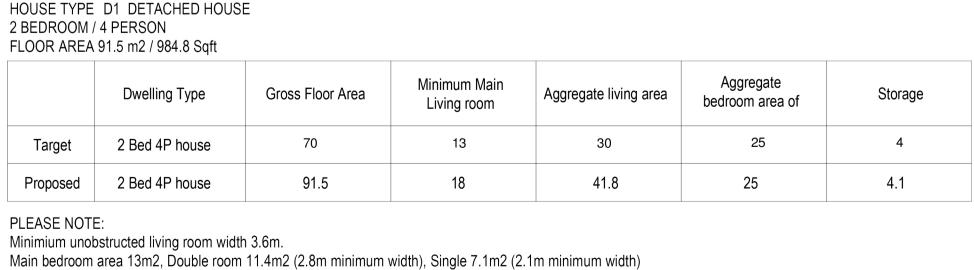

House Type D1 - Ground Floor Plan

House Type D1- Side Elevation

6 House Type D1 - Side Elevation 2

Section C

2 BEDROOM / 4 PERSON FLOOR AREA 91.5 m2 / 984.8 Sqft

Phouse Type D1 -Front Elevation

|          | Dwelling Type  | Gross Floor Area | Minimum Main<br>Living room | Aggregate living area | Aggregate bedroom area of | Storage |
|----------|----------------|------------------|-----------------------------|-----------------------|---------------------------|---------|
| Target   | 2 Bed 4P house | 70               | 13                          | 30                    | 25                        | 4       |
| Proposed | 2 Bed 4P house | 91.5             | 18                          | 41.8                  | 25                        | 4.1     |

PLEASE NOTE: Minimium unobstructed living room width 3.6m.

Levels shown on architectural block plans relate to local Ground Floor Level and do not relate to Ordnance Datum.

180002-2000 Roads Layout / 180002-2001 Roads Layout Sheet 1 / 180002-2002 Roads Layout Sheet 2 REV NR ISSUED REV. DESCRIPTION REV. DATE