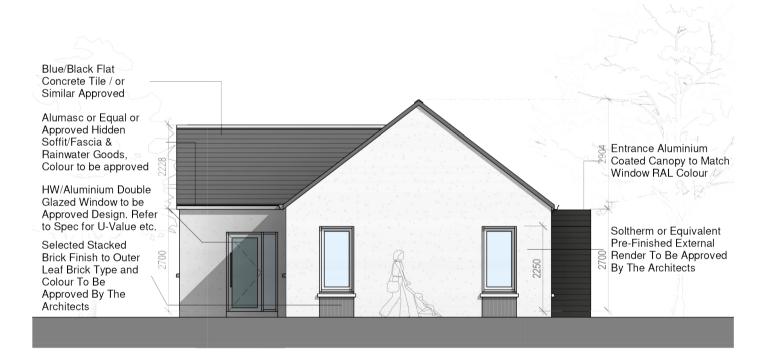

House Type D1 - Ground Floor Plan

House Type D1- Side Elevation

6 House Type D1 - Side Elevation 2

Section C

2 BEDROOM / 4 PERSON FLOOR AREA 91.5 m2 / 984.8 Sqft

Phouse Type D1 -Front Elevation

|          | Dwelling Type  | Gross Floor Area | Minimum Main<br>Living room | Aggregate living area | Aggregate bedroom area of | Storage |
|----------|----------------|------------------|-----------------------------|-----------------------|---------------------------|---------|
| Target   | 2 Bed 4P house | 70               | 13                          | 30                    | 25                        | 4       |
| Proposed | 2 Bed 4P house | 91.5             | 18                          | 41.8                  | 25                        | 4.1     |