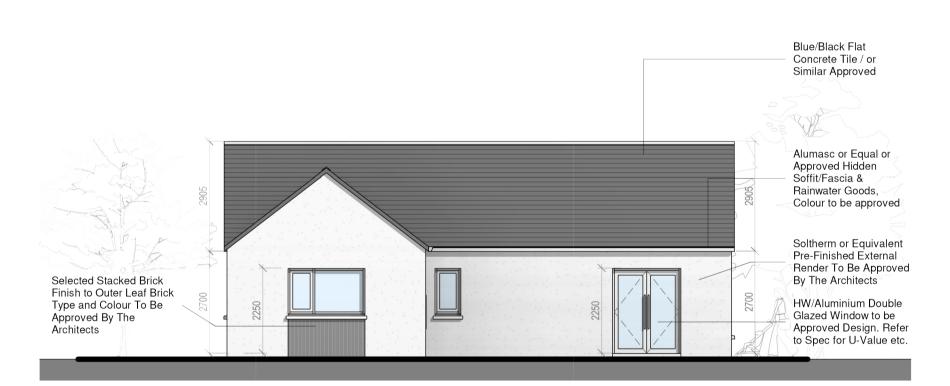

House Type D1 - Ground Floor Plan

House Type D1- Side Elevation

6 House Type D1 - Side Elevation 2

Section C

2 BEDROOM / 4 PERSON FLOOR AREA 91.5 m2 / 984.8 Sqft

Phouse Type D1 -Front Elevation

|          | Dwelling Type  | Gross Floor Area | Minimum Main<br>Living room | Aggregate living area | Aggregate bedroom area of | Storage |
|----------|----------------|------------------|-----------------------------|-----------------------|---------------------------|---------|
| Target   | 2 Bed 4P house | 70               | 13                          | 30                    | 25                        | 4       |
| Proposed | 2 Bed 4P house | 91.5             | 18                          | 41.8                  | 25                        | 4.1     |